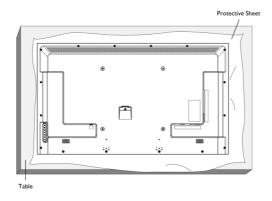

#### Step 1 – Put on the table

Lay a protective sheet on a table, which was wrapped around the display when it was packaged, beneath the screen surface so as not to scratch the screen face.

Step 2 – Fix the tube to the display (by using wall mount screws) Refer to the following table to find out the position of screws.