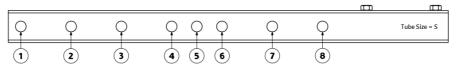

#### Step 1 – Put on the table

Lay a protective sheet on a table, which was wrapped around the display when it was packaged, beneath the screen surface so as not to scratch the screen face.

Step 2 – Fix the tube to the display (by using wall mount screws) Refer to the following table to find out the position of screws.

| Module Name | Tube Size | Top screw<br>position | Bottom screw<br>position | VESA Screw | VESA Mount    |
|-------------|-----------|-----------------------|--------------------------|------------|---------------|
| BDL3250EL   | S         | 1                     | 7                        | M6x35mm    | 400mm x 200mm |
| BDL4250EL   | L         | 8                     | 12                       |            | 400mm x 200mm |
| BDL4650EL   | L         | 5                     | 14                       |            | 400mm x 400mm |
| BDL5551EL   | L         | 4                     | 13                       |            | 400mm x 400mm |
| BDL4271VL   | L         | 8                     | 12                       |            | 400mm x 200mm |
| BDL4671VL   | L         | 5                     | 14                       |            | 400mm x 400mm |