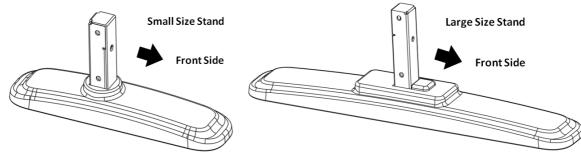

## **1** Package Contents

Please verify that you received the following items with your package content:

- 1.1.1 Stand Package
  - 1. Stand: 2 PCS (Small size or large size, depend on your requirement)

- st Longer side of stand should face to the front side of display.
- 2. Thumb Screw: 4 PCS

### **Step.3** – Set up the Stand (by using thumb screws)

Refer to the following table to find out the suitable stand.