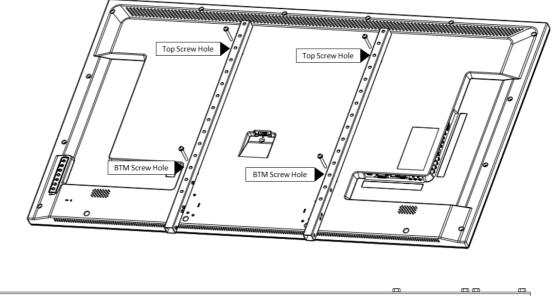

#### Step 1 – Put on the table

Lay a protective sheet on a table, which was wrapped around the display when it was packaged, beneath the screen surface so as not to scratch the screen face.

Step 2 – Fix the tube to the display (by using wall mount screws) Refer to the following table to find out the position of screws.

| Module Name | Tube Size | Top screw<br>position | Bottom screw<br>position | VESA Screw | VESA Mount    |
|-------------|-----------|-----------------------|--------------------------|------------|---------------|
| BDL3250EL   | S         | 1                     | 7                        | M6x35mm    | 400mm x 200mm |
| BDL4250EL   | L         | 8                     | 12                       |            | 400mm x 200mm |
| BDL4650EL   | L         | 5                     | 14                       |            | 400mm x 400mm |
| BDL5551EL   | L         | 4                     | 13                       |            | 400mm x 400mm |
| BDL4271VL   | L         | 8                     | 12                       |            | 400mm x 200mm |
| BDL4671VL   | L         | 5                     | 14                       |            | 400mm x 400mm |

| Module Name | Tube Size | Top screw<br>position | Bottom screw<br>position | VESA Screw | VESA Mount    |
|-------------|-----------|-----------------------|--------------------------|------------|---------------|
| BDL3220QL   | S         | 2                     | 5                        | M6x41mm    | 200mm x 100mm |
| BDL4220QL   | L         | 5                     | 14                       | M6x45mm    | 400mm x 400mm |
| BDL4620QL   | L         | 5                     | 14                       |            | 400mm x 400mm |
| BDL5520QL   | L         | 3                     | 12                       | M6x50mm    | 400mm x 400mm |
| BDL4254ET   | L         | 8                     | 12                       | M6x35mm    | 400mm x 200mm |
| BDL5554ET   | L         | 3                     | 12                       |            | 400mm x 400mm |