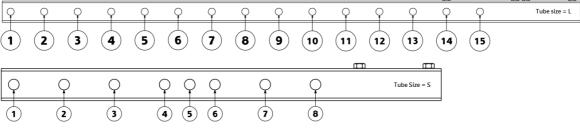

| Module Name | Tube Size | Top screw<br>position | Bottom screw<br>position | VESA Screw | VESA Mount    |
|-------------|-----------|-----------------------|--------------------------|------------|---------------|
| BDL3250EL   | S         | 1                     | 7                        | M6x35mm    | 400mm x 200mm |
| BDL4250EL   | L         | 8                     | 12                       |            | 400mm x 200mm |
| BDL4650EL   | L         | 5                     | 14                       |            | 400mm x 400mm |
| BDL5551EL   | L         | 4                     | 13                       |            | 400mm x 400mm |
| BDL4271VL   | L         | 8                     | 12                       |            | 400mm x 200mm |
| BDL4671VL   | L         | 5                     | 14                       |            | 400mm x 400mm |

| Module Name | Tube Size | Top screw<br>position | Bottom screw<br>position | VESA Screw | VESA Mount    |
|-------------|-----------|-----------------------|--------------------------|------------|---------------|
| BDL3220QL   | S         | 2                     | 5                        | M6x41mm    | 200mm x 100mm |
| BDL4220QL   | L         | 5                     | 14                       | M6x45mm    | 400mm x 400mm |
| BDL4620QL   | L         | 5                     | 14                       |            | 400mm x 400mm |
| BDL5520QL   | L         | 3                     | 12                       | M6x50mm    | 400mm x 400mm |
| BDL4254ET   | L         | 8                     | 12                       | M6x35mm    | 400mm x 200mm |
| BDL5554ET   | L         | 3                     | 12                       |            | 400mm x 400mm |