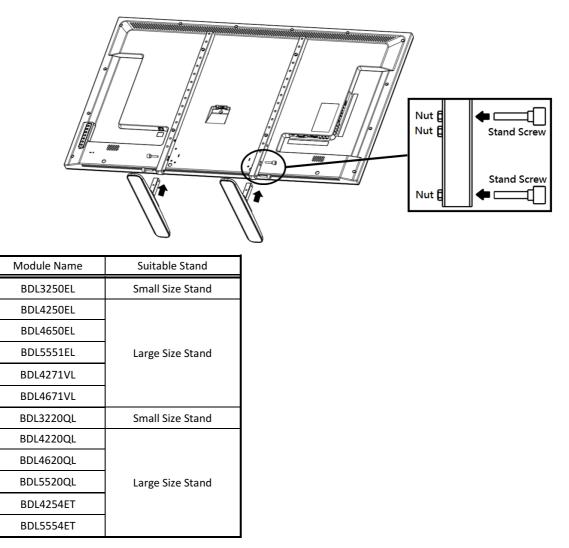

### **Step.3** – Set up the Stand (by using thumb screws)

Refer to the following table to find out the suitable stand.