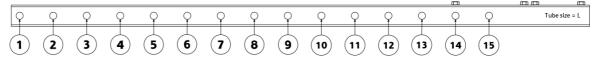

#### Step 1 – Put on the table

Lay a protective sheet on a table, which was wrapped around the display when it was packaged, beneath the screen surface so as not to scratch the screen face.

Step 2 – Fix the tube to the display (by using wall mount screws) Refer to the following table to find out the position of screws.

| Module Name | Tube Size | Top screw<br>position | Bottom screw<br>position | VESA Screw | VESA Mount    |
|-------------|-----------|-----------------------|--------------------------|------------|---------------|
| BDL3220QL   | S         | 2                     | 5                        | M6x41mm    | 200mm x 100mm |
| BDL4220QL   | L         | 5                     | 14                       | M6x45mm    | 400mm x 400mm |
| BDL4620QL   | L         | 5                     | 14                       |            | 400mm x 400mm |
| BDL5520QL   | L         | 3                     | 12                       | M6x50mm    | 400mm x 400mm |
| BDL4254ET   | L         | 8                     | 12                       | M6x35mm    | 400mm x 200mm |
| BDL5554ET   | L         | 3                     | 12                       |            | 400mm x 400mm |